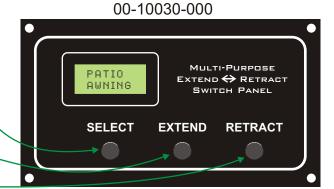

## PRECISION CIRCUITS INC

The MULTI-PURPUSE SWITCH PANEL key feature is a consolidation into one central location, and with one consistent operation, of all the many different types of switch panels normally found in RV's. Simply use the Select button to scroll through a menu of options, and then use the Extend and Retract buttons for operation.

3. Press Retract button to retract the selected Function.

Passengr Slide Door Awning Example Messages when Selecting desired Function to control.

Extend

Retract

Confirmation Message. Function is operational when pressing Extend or Retract button.