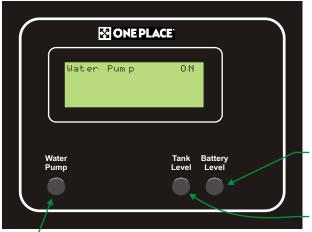

The **DNE PLACE MONITOR PANEL** digitally displays the levels of the Water & Waste Tanks, & L.P. Tank. It provides both a digital and analog Battery Volt Meter. It also controls the Water Pump.

Part #00-10032-300

2. Battery Level Switch. See #2 below.

3. Tank Level; Fresh, Gray, Black & L.P. See #3 below.

- 1. Touch to turn Water Pump On and Off. Display will be ON, or OFF. Works with separate Water Pump Control, and switches in multiple locations. Displays status of Water Pump, no matter where switch is pressed.

Digital Display. To conserve Battery power, after 1 minute Backlighting will go off, and display will return to this Default Screen. However, the Panel is still live. Touching Water Pump button will operate that function. Touching Levels button will display the level selected. Touching any button also turns Backlighting back on.

Chassis Bat Voltage
13.2V IIIIIII --House Bat Voltage
12.6V

2. Touching Battery Levels button brings you to this screen. The Chassis and House Battery Voltages will display in both Digital and Analog (bar graph) format. The Analog range is 10.0V-15.0V; with bar graph meter increments of 0.125Volts. The screen will continually update every 1 second. While on this screen, Battery Level switch performs no function.

Pressing Tank Levels switch brings you to this screen.
 The screen will continually update every 1 second.
 While on this screen, Tank Level switch performs no function.

Pressing any other switch will take you to that associated screen. After 1 minute Backlighting will go off, and display will return to the Default Screen (Water