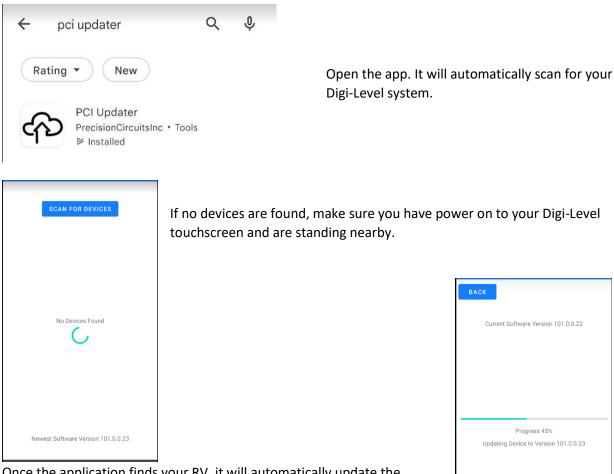

## PCI UPDATER

The Digi-Level system on your RV has been designed with the ability to update its software to get the latest functions and features that are available.

To update your system, you will need to download a phone app from either Apple's App Store or Google's Play Store depending on your phone or tablet device.

Download "PCI Updater".

Once the application finds your RV, it will automatically update the touchscreen to the latest version. You will see a progress bar on both your app and on the touchscreen. Please wait as this could take over a minute. If a freeze warning appears, clear the error if you want to see the progress.

You may see a second progress bar on the touchscreen after it has been updated. This is normal and indicates it found another component in the system that also needed an update.

Newest Software Version 101.0.0.23